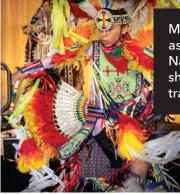

# Immerse Yourself in Native Culture

EATSS provides Denver with a truly unique opportunity to experience Indigenous culture. Meet Native scholars and Indigenous chefs, talk with up-and-coming Native student artists, and enjoy an incredible performance by Nathaniel Rateliff and the Colorado Symphony. It's an immersive event unlike any other! EATSS has been featured in the New York Times, CBS, Westword, Saveur Magazine, The Denver Post, Minneapolis Star Tribune, and the Denver Business Journal.

Move to the beat as local Native dancers showcase traditional dances.

See and purchase artwork in a variety of media made by up-and-coming artists from the Institute of American Indian Arts.