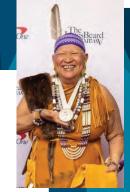

# Immerse Yourself in Native Culture

EATSS provides Denver with a truly unique opportunity to experience Indigenous culture. Meet Native scholars and Indigenous chefs, talk with up-and-coming Native student artists, and enjoy an incredible performance by Nathaniel Rateliff and the Colorado Symphony. It's an immersive event unlike any other! EATSS has been featured in the New York Times, CBS, Westword, Saveur Magazine, The Denver Post, Minneapolis Star Tribune, and the Denver Business Journal.

Move to the beat as local Native dancers showcase traditional dances.

See and purchase artwork in a variety of media made by up-and-coming artists from the Institute of American Indian Arts.